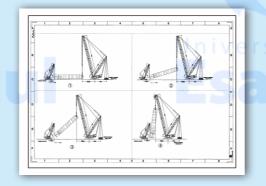

## **RIGGING PLAN**

Lifting operations are executed according to Lifting method statement prepared by Liftindo Engineer which provide 2D drawing with radius, dimensions, clearances, Lifting requirement, sling, shackle and spreader beams.

### GALLERY

To Provide Excellence Lifting & Transport Services With Experience, Reliability And Innovation